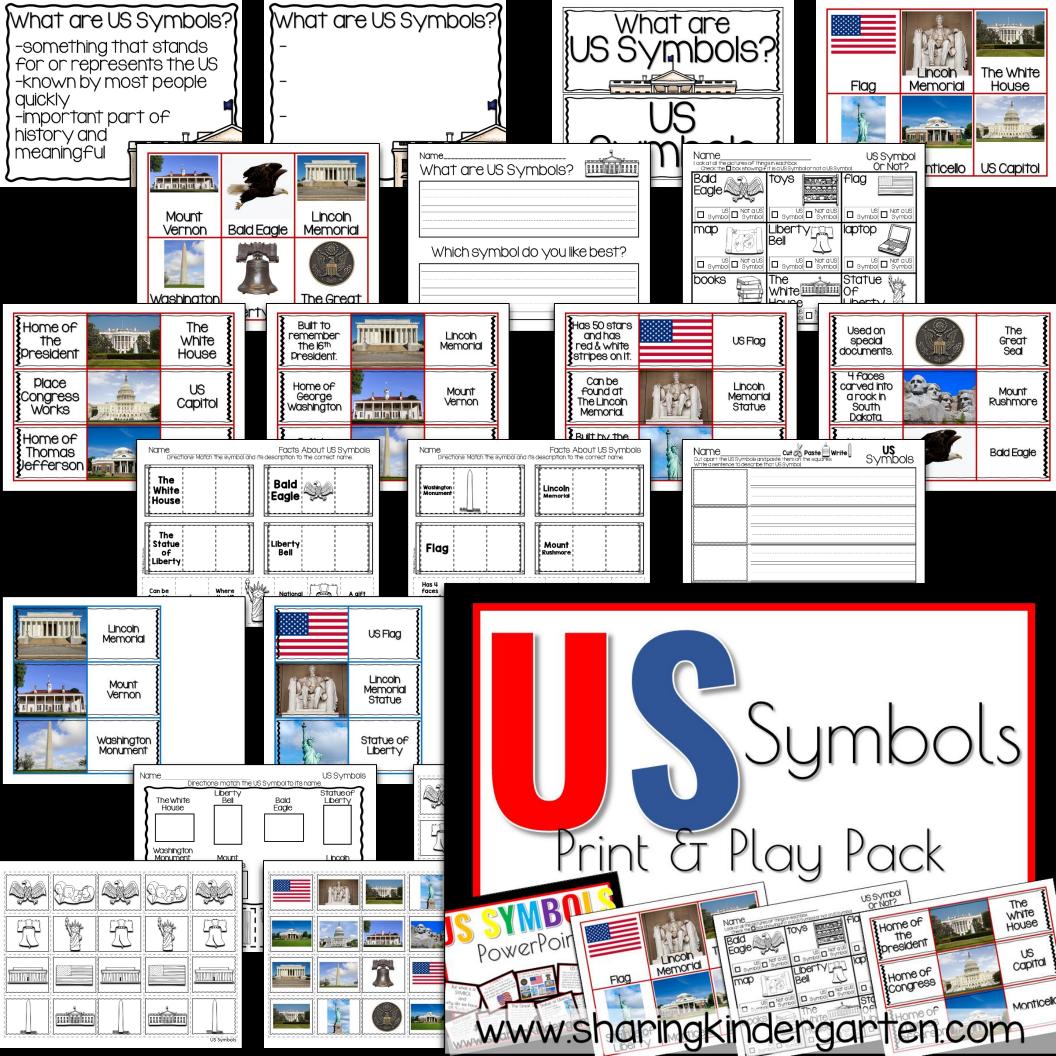

## Symbols Print & Play Pack Homeof the \*Dresident Symbol Morall The Home of White *Congress* House Lincoln Memorial Home of US Thomas Capital ww.sh Lincoln Memorial US Symbols are things that stand Cut of Paste Write Name\_ cut apart the US symbol for the United States of Abraham Lincoln was the 16th The White House President of the US. This building and statue was made to Mount Rushmore **Washington** Flag remember him. It is made of marble This memorial is in Washington, DC. and it is heavy. www.sharingkindergal

## I. What are US Symbols?

-Charts
-Pocket chart sorting
-Writing Prompt
-US Symbol or not Printable

## 2. Facts about US Symbols -Pocket chart puzzles in two versions -Corresponding Printables -Writing Prompt with Clip art and Real Image support -PowerPoint Slideshow for Facts about US Symbols.