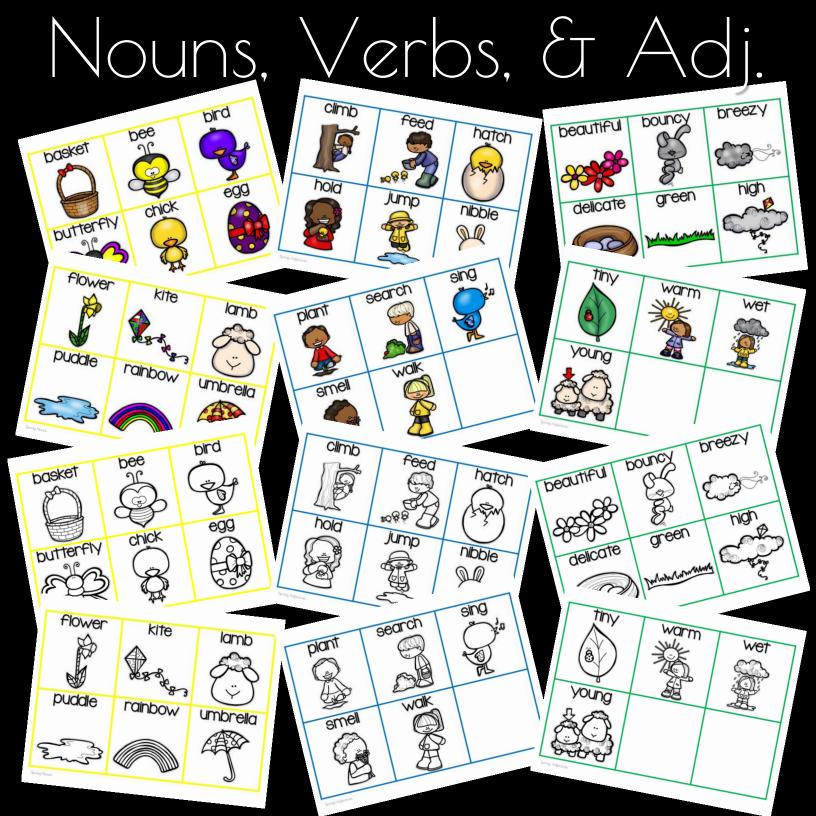

## **Prep** and **Play**

There are at least two ways to use these activities.

Place the pieces inside color coded pocket chart die. This is a link to the

Use 6 of the noun pieces in yellow color die, 6 of the adjectives in blue die, and 6 verbs in the green die. There is a colorful and black and white COPU.

3. Use the coordinating black and white printables, copied onto colored copy paper. I would recommend color coordinating these copies to the same color as the dice. Each page makes two sets, so cut them along the dark line. Students choose one of each color. Students would take one picture of each color. Students can glue down these pieces to one of their various writing prompts. Then your students use their pieces to generate their sentences. There are prompts for one, two, and three sentences for differieniation.

Please note, all students may not know or be able to use all these words. This is one reason you have 12 choices for nouns, 10 choices for verbs, and 10 choices for adjectives. Feel free to discuss words they don't know or remove them.